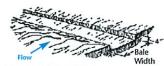

e of remaining cement. Be aware that this water can kill vegetation.

#### **De-Watering**

 Dispose of de-watering water in a pervious area. Prevent the discharge of sediment from dewatering operations into storm sewers and surface waters.

#### Material Storage

 Manage chemicals, materials and other compounds to avoid contamination of runoff.

## **Typical Lawn Seed Mixtures**

Percent by Weight Sunny Site Shady Site Grass Kentucky bluegrass 65% 15% Fine fescue 20% 70% Perennial 15% ryegrass 15% Seeding rate 3-4 4-5 (lb./1000 sq. ft.)

Source: R.C. Newman, Lawn Establishment, UW-Extension, 1988.

#### **COMMONLY USED EROSION CONTROLS**

#### Straw Bale Fences

#### Cross Section of Straw Bale Installation



Source: Michigan Soil Erosion and

#### **How to Install a Straw Bale Fence**



1. Excavate a 4" deep trench.



2. Place bales in trench with bindings around sides away from the ground. Leave no gaps between bales.



 Anchor bales using two steel rebars or 2" x 2" wood stakes per bale. Drive stakes into the ground at least 8".



4. Backfill and compact the excavated soil.

#### Silt Fences

#### Cross Sections of Trenches for Silt Fences





Sources: North Carolina Erosion and Sediment Control Planning and Design Manual, 1988.

## Flow

1. Excavate a 4" x 4" trench along the contour.



Stake the silt fence on downslope side of trench. Extended 8" of fabric into the trench.

#### **How to Install a Silt Fence**



3. When joints are necessary, overlap ends for the distance between two stakes.



4. Backfill and compact the excavated soil.

#### **Access Drive**