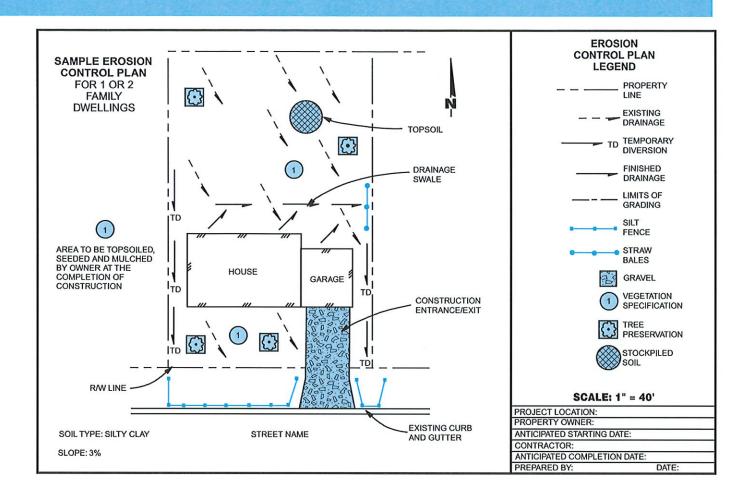

e plastic mesh or snow fence barriers around trees to protect the root area below their branches.

#### Revegetation

 Seed, sod or mulch bare soil as soon as possible. Vegetation is the most effective way to control erosion.

#### Seeding and Mulching

- · Spread four to six inches of topsoil.
- Fertilize and lime if needed according to soil test (or apply 10 lb./1000 sq. ft. of 10-10-10 fertilizer).
- Seed with an appropriate mix for the site (see table).
- Rake lightly to cover seed with 1/4" of soil. Roll lightly.
- Mulch with straw (70-90 lb. or one bale per 1000 sq. ft.).
- Anchor mulch by punching into the soil, watering, or by using netting or other measures on steep slopes.
- Water gently every day or two to keep soil moist. Less watering is needed once grass is two inches tall.



#### Sodding

- Spread four to six inches of topsoil.
- Fertilize and lime if needed according to soil test (or apply 10 lb./1000 sq. ft. of 10-10-10 fertilizer).
- · Lightly water the soil.
- Lay sod. Tamp or roll lightly.
- On slopes, lay sod starting at the bottom and work toward the top. Laying in a brickwork pattern. Peg each piece down in several places.
- Initial watering should wet soil six inches deep (or until water stands one inch deep in a straight-sided container). Then water lightly every day or two to keep soil moist but not saturated for two weeks.
- Generally, the best times to sod and seed are early fall (Aug. 15-Sept. 15) or spring (May). If construction is completed after September 15, final seeding should be delayed. Sod may be laid until November 1. Temporary seed (