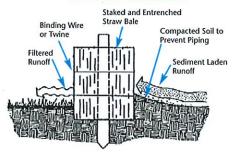

from surface waters where soil can act as a filter or evaporate the water. Dispose of remaining cement. Be aware that this water can kill vegetation.

#### **De-Watering**

 Dispose of de-watering water in a pervious area. Prevent the discharge of sediment from dewatering operations into storm sewers and surface waters.

#### Material Storage

 Manage chemicals, materials and other compounds to avoid contamination of runoff.

## **Typical Lawn Seed Mixtures**

Percent by Weight Sunny Site Shady Site Grass Kentucky bluegrass 65% 15% Fine fescue 20% 70% Perennial 15% ryegrass 15% Seeding rate 3-4 4-5 (lb./1000 sq. ft.)

Source: R.C. Newman, Lawn Establishment, UW-Extension, 1988.

#### **COMMONLY USED EROSION CONTROLS**

#### Straw Bale Fences

#### Cross Section of Straw Bale Installation



Source: Michigan Soil Erosion and

#### **How to Install a Straw Bale Fence**



1. Excavate a 4" deep trench.



2. Place bales in trench with bindings around sides away from the ground. Leave no gaps between bales.



 Anchor bales using two steel rebars or 2" x 2" wood stakes per bale. Drive stakes into the ground at least 8".



4. Backfill and compact the excavated soil.

#### Silt Fences

#### Cross Sections of Trenches for Silt Fences





Sources: North Carolina Erosion and Sediment Control Planning and Design Manual, 1988.

## Flow

1. Excavate a 4" x 4" trench along the contour.



Stake the silt fence on downslope side of trench. Extended 8" of fabric into the trench.

#### **How to Install a Silt Fence**



3. When joints are necessary, overlap ends for the distance between t