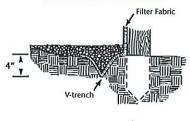

eed Mixtures**

Percent by Weight Sunny Site Shady Site Grass Kentucky bluegrass 65% 15% Fine fescue 20% 70% Perennial 15% ryegrass 15% Seeding rate 3-4 4-5 (lb./1000 sq. ft.)

Source: R.C. Newman, Lawn Establishment, UW-Extension, 1988.

#### **COMMONLY USED EROSION CONTROLS**

#### Straw Bale Fences

#### Cross Section of Straw Bale Installation



Source: Michigan Soil Erosion and

#### **How to Install a Straw Bale Fence**



1. Excavate a 4" deep trench.



2. Place bales in trench with bindings around sides away from the ground. Leave no gaps between bales.



 Anchor bales using two steel rebars or 2" x 2" wood stakes per bale. Drive stakes into the ground at least 8".



4. Backfill and compact the excavated soil.

#### Silt Fences

#### Cross Sections of Trenches for Silt Fences





Sources: North Carolina Erosion and Sediment Control Planning and Design Manual, 1988.

## Flow

1. Excavate a 4" x 4" trench along the contour.



Stake the silt fence on downslope side of trench. Extended 8" of fabric into the trench.

#### **How to Install a Silt Fence**



3. When joints are necessary, overlap ends for the distance between two stakes.



4. Backfill and compact the excavated soil.

#### **Access Drive**

# Hard surface road 50' or distance to foundation

#### How to Install an Access Drive

- 1. Install as soon as possible after start of grading.
- 2. Use two-to-three-inch aggregate stone.
- Drive must be at least seven feet wide and 50 feet long or the distance to the foundation, whichever is less.
- 4. Replace as needed to maintain six-inch depth.

This publicati